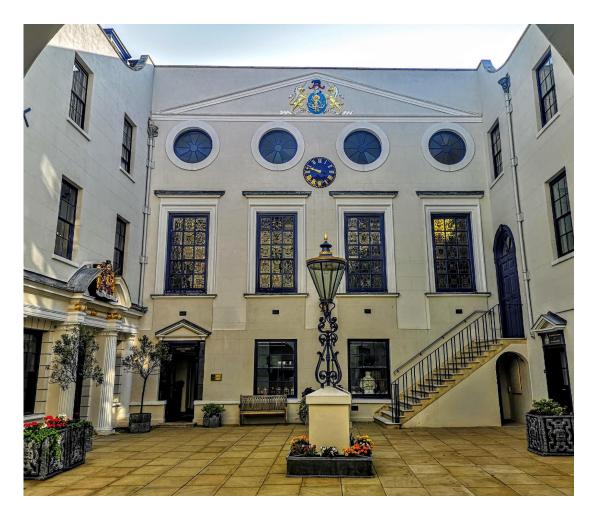

## **Apothecaries Hall, London**

| Client   | The Worshipful Society of Apothecaries                     |
|----------|------------------------------------------------------------|
| Services | Dilapidations / Contract Administration / Building Surveys |
| Туре     | Historical / Commercial / Office                           |
| Value    | £300,000 (Multiple Projects)                               |

Pulsar have worked closely with the Worshipful Society of Apothecaries over the last few years and have been involved in various improvement projects to this wonderful and interesting historic building, actually classified as a Scheduled Ancient Monument. Projects have included external preservation & refurbishment, office conversions, defects diagnosis and feasibility planning. We hope our involvement continues for many years to come and are privileged to help keep this building in repair for future generations.