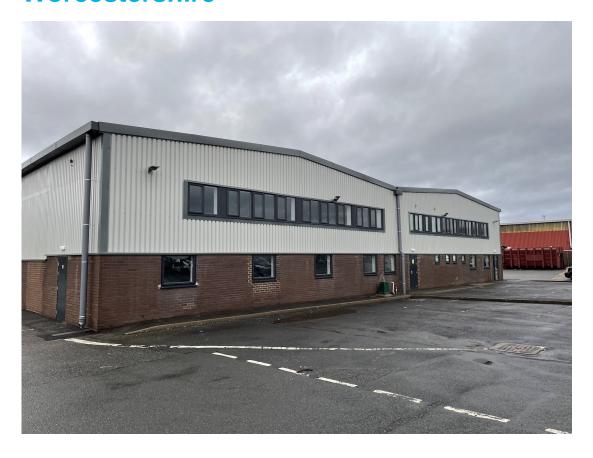

## **Unit 13, Hartlebury Trading Estate, Worcestershire**

Client Undisclosed

Services Dilapidations / Project Management

Type Industrial Value £800,000

We were instructed to design and procure refurbishment works at this 30,000 sq. ft industrial unit. The unit has previously been occupied for 30 plus years by the same tenant. The works included re-coating and repair of the roof and gutters, re-cladding of all elevations, new electrical installations internally and refurbishment of the internal offices. I specified, tendered and managed the delivery of the works. Traditional procurement. An EPC rating of B was achieved on completion.