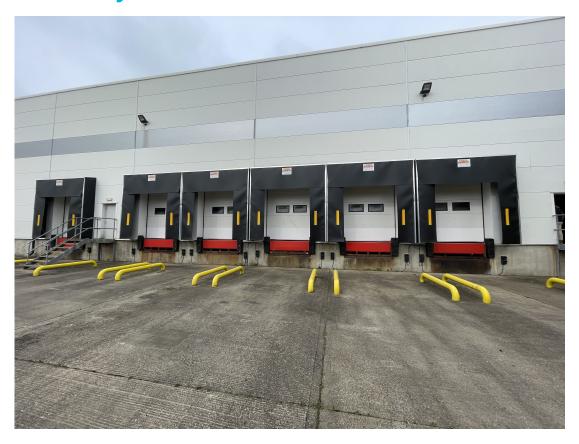

## **Unit 6100 Richardson Way, Coventry**

Client Abrdn

Services Dilapidations / Project Management

Type Industrial Value £900,000

Pulsar's team were instructed to prepare and negotiate a dilapidations claim at this 50,000 sq ft logistics warehouse against the previous Tenant whilst administrating the building works during a short void period before a new Tenant gained access. The negotiations were complicated due to a lack of original documentation confirming the as built layout, along with the short void period before occupation. The building was upgraded with photovoltaic panels and other improvements, which increased the EPC to a B rating.