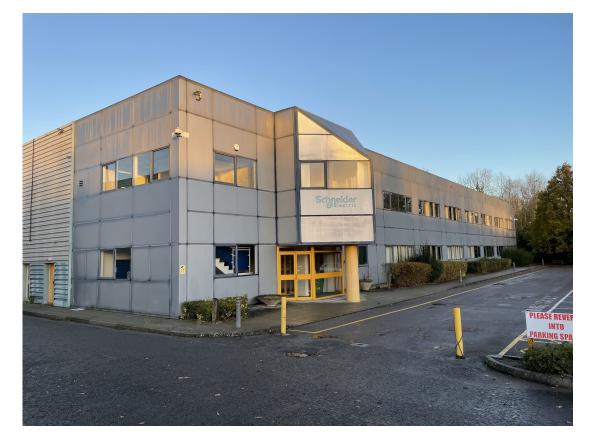

## Units B2 & C, South Marston Industrial Estate, Swindon

| Client   | Undisclosed                                    |
|----------|------------------------------------------------|
| Services | <b>Dilapidations / Contract Administration</b> |
| Туре     | Industrial                                     |
| Value    | £1.5m                                          |
|          |                                                |

We were instructed to design and procure refurbishment of two neighbouring units of 30,000 sq. ft & 25,000 sq. ft. The works included re-coating of the main roof, installation of PV panels, part replacement elevation cladding, internal office and warehouse refurbishment including replacement of all lighting with LED. The buildings have achieved a B EPC rating.