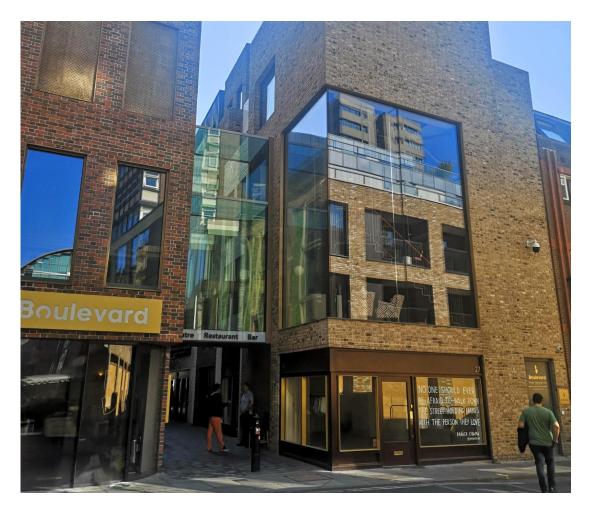

## Walkers Court, Soho, London

Client Soho Estates

Services Party Wall & Neighbourly Matters
Type Offices / Retail / Residential

Value Undisclosed

Pulsar were instructed to act on behalf of the developer to discharge their obligations under the Party Wall etc. Act 1996 and facilitate the redevelopment of Soho's iconic Walkers Court.

The development comprises the restoration, renewal, and rebuilding of 15 properties by undertaking demolition, underpinning, double height basement excavation, façade retention and reconstruction, impacting 37 separate ownerships under the Act.

Pulsar subsequently advised on strategy and agreed Party Wall Awards and Access Licences with Adjoining Owners.